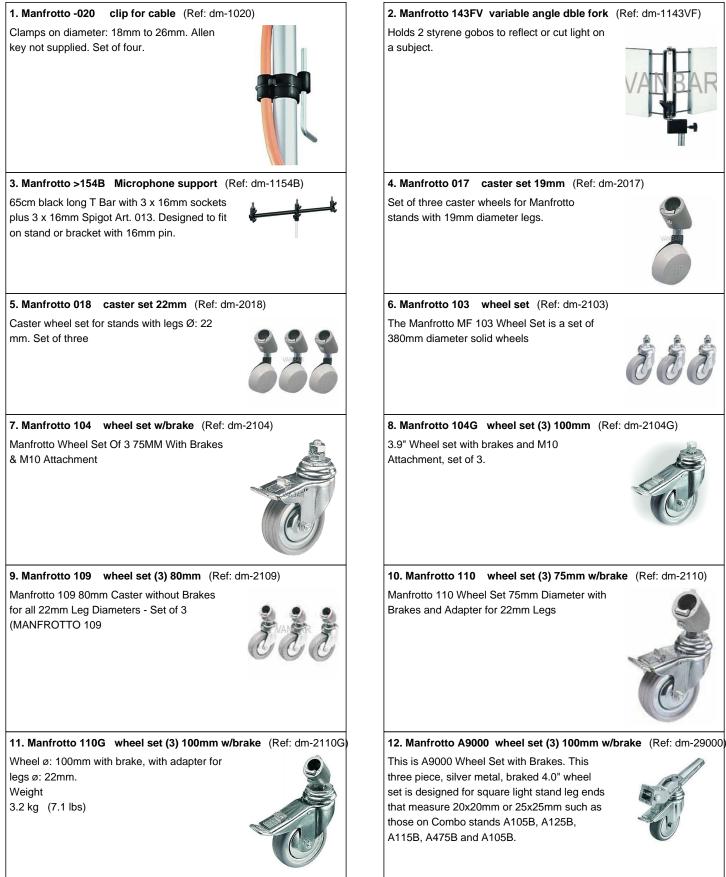

13. Manfrotto 020MT Casting Joining 2 sec (Ref: dm-4020)

15. Manfrotto 093 Cable clips large set (Ref: dm-4093)

17. Manfrotto D520 101cm EXT Grip arm (Ref: dm-4530)

Used to connect two tubes end to end.

Extension Grip Arm 40in AVENGER

Set of four.